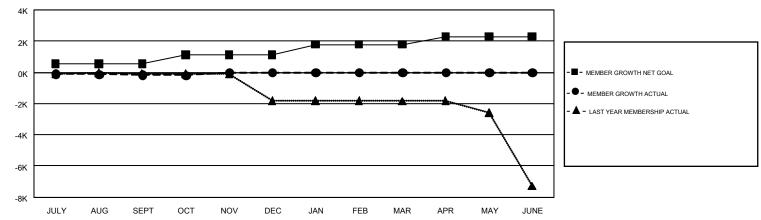

## REPORT DOES NOT INCLUDE CLUBS IN UNDISTRICTED AREAS.

| Clubs         |               |             |               | Members               |                           |                         |                                                    |  |
|---------------|---------------|-------------|---------------|-----------------------|---------------------------|-------------------------|----------------------------------------------------|--|
|               | RESULTS FOR   | R 2019-2020 |               | RESULTS FOR 2019-2020 |                           |                         |                                                    |  |
| QUARTER       | NEW CLUB GOAL | NEW CLUBS   | DROPPED CLUBS | QUARTER               | MEMBER GROWTH NET<br>GOAL | MEMBER GROWTH<br>ACTUAL | DROPPED<br>MEMBERS ACTUAL<br>(including transfers) |  |
| JULY/AUG/SEPT | 4             | 0           | 40            | JULY/AUG/SEPT         | 555                       | 430                     | 450                                                |  |
| OCT/NOV/DEC   | 16            | 0           | 0             | OCT/NOV/DEC           | 580                       | 90                      | 73                                                 |  |
| JAN/FEB/MAR   | 19            | 0           | 0             | JAN/FEB/MAR           | 645                       | 0                       | 0                                                  |  |
| APR/MAY/JUNE  | 8             | 0           | 0             | APR/MAY/JUNE          | 510                       | 0                       | 0                                                  |  |

### GOALS AND ACTUAL MEMBERS CUMULATIVE

| DROPPED CLUBS: 40  DROPPED MEMBERS |     | 155 CLUBS OF 1,400 ADDED 1 OR<br>MORE NEW MEMBERS | GENDER DISTRIBUTION           MALE         22,886 (62.44%)           FEMALE         13,767 (37.56%) |  |       |
|------------------------------------|-----|---------------------------------------------------|-----------------------------------------------------------------------------------------------------|--|-------|
| DECEASED                           | 3   | CLICK HERE FOR CUMULATIVE                         | TOTAL FAMILY UNIT MEMBERS                                                                           |  | 2,393 |
| CLUB CANCELLED 16 OTHER 504        |     | MEMBERSHIP DATA                                   |                                                                                                     |  |       |
|                                    |     |                                                   | FAMILY MEMBERS PAYING HALF DUES                                                                     |  | 1,233 |
| TOTAL                              | 523 |                                                   | DUES                                                                                                |  |       |