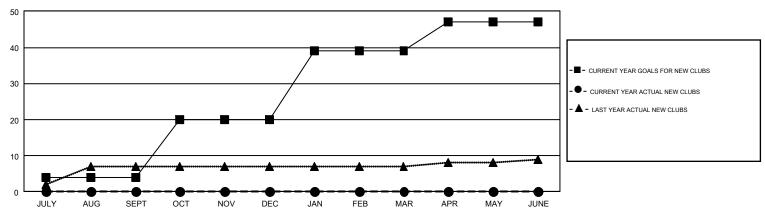

## REPORT DOES NOT INCLUDE CLUBS IN UNDISTRICTED AREAS.

| Clubs         |               |             |               | Members               |                           |                         |                                                    |  |
|---------------|---------------|-------------|---------------|-----------------------|---------------------------|-------------------------|----------------------------------------------------|--|
|               | RESULTS FOR   | R 2019-2020 |               | RESULTS FOR 2019-2020 |                           |                         |                                                    |  |
| QUARTER       | NEW CLUB GOAL | NEW CLUBS   | DROPPED CLUBS | QUARTER               | MEMBER GROWTH NET<br>GOAL | MEMBER GROWTH<br>ACTUAL | DROPPED<br>MEMBERS ACTUAL<br>(including transfers) |  |
| JULY/AUG/SEPT | 4             | 0           | 40            | JULY/AUG/SEPT         | 555                       | 430                     | 450                                                |  |
| OCT/NOV/DEC   | 16            | 0           | 0             | OCT/NOV/DEC           | 580                       | 90                      | 73                                                 |  |
| JAN/FEB/MAR   | 19            | 0           | 0             | JAN/FEB/MAR           | 645                       | 0                       | 0                                                  |  |
| APR/MAY/JUNE  | 8             | 0           | 0             | APR/MAY/JUNE          | 510                       | 0                       | 0                                                  |  |

### GOALS AND ACTUAL NEW CLUBS CUMULATIVE